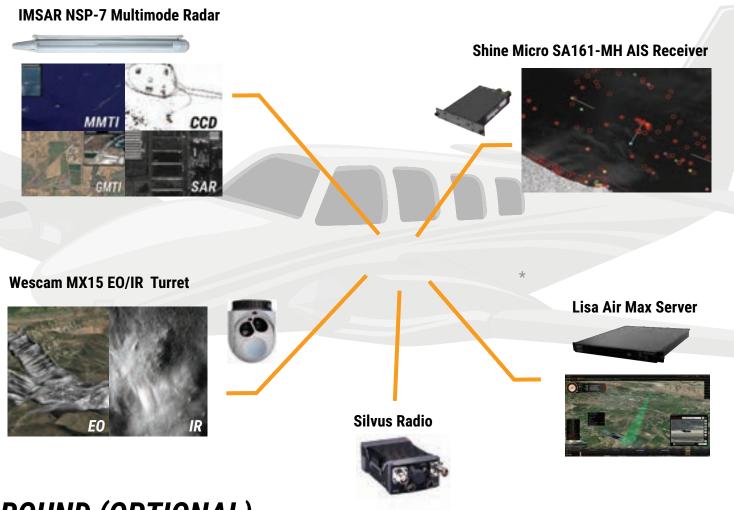

#### EQUIPMENT

- Wescam MX-15
- Makito S-MX1E-R-V2-SDI1-DK Encoder
- Shine Micro SA161-MH AIS Receiver
- Silvus SC4200EP Air Radio
- Power Controller System
- Integration Cables and Misc
- Lisa AirMax
- NSP-7 Radar